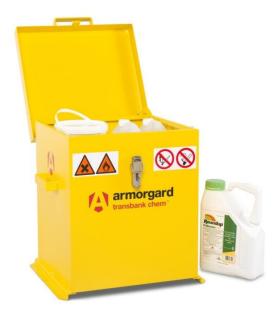

Data Sheet | Model: Armorgard TransBank Chem TRB2C

- Fully welded, bunded unit, for storing and transporting chemicals
- High and low level ventilation
- External fixing points to secure the unit
- Over-centre clasp with padlock facility
- Fitted with flame arrester gauze and built to the specification of 30 minute fire resistance
- Suitable for storing chemicals
- Fitted with chemical warning signs
- Designed for storing 2 x 20 litre cans

| Dona donat                             | A TDD2C                                   |
|----------------------------------------|-------------------------------------------|
| Product                                | Armorgard TransBank Chem TRB2C            |
| Internal dimensions                    | 445x415x510                               |
| External dimensions (including         | 530x485x540                               |
| protrusions)                           |                                           |
| Weight (kg)                            | 20                                        |
| Colour                                 | Bright Yellow; RAL-1023                   |
| Finished Coating                       | Powder Coat with anti-corrosive undercoat |
| Material                               | Steel                                     |
| Material Thickness                     | 1.2mm                                     |
| Locking mechanism                      | Overcentre catch with padlock facility    |
| Does it have Forklift Skids?           | No                                        |
| Does it have Gas Arms?                 | No                                        |
| Newton Loading of Gas Arms             | N/A                                       |
| Safety stay                            | No                                        |
| Quantity of keys supplied              | N/A                                       |
| Optional Extras Available              | 50mm Brass Padlock                        |
| Quantity of Shelves as standard        | 0                                         |
| Are Castors standard or optional extra | N/A                                       |
| How are the Castors fitted?            | N/A                                       |
| Sump capacity                          | 35                                        |
| Safety Signage                         | Hazardous Goods Sign                      |
| Fire resistant?                        | Up to 30 minutes                          |